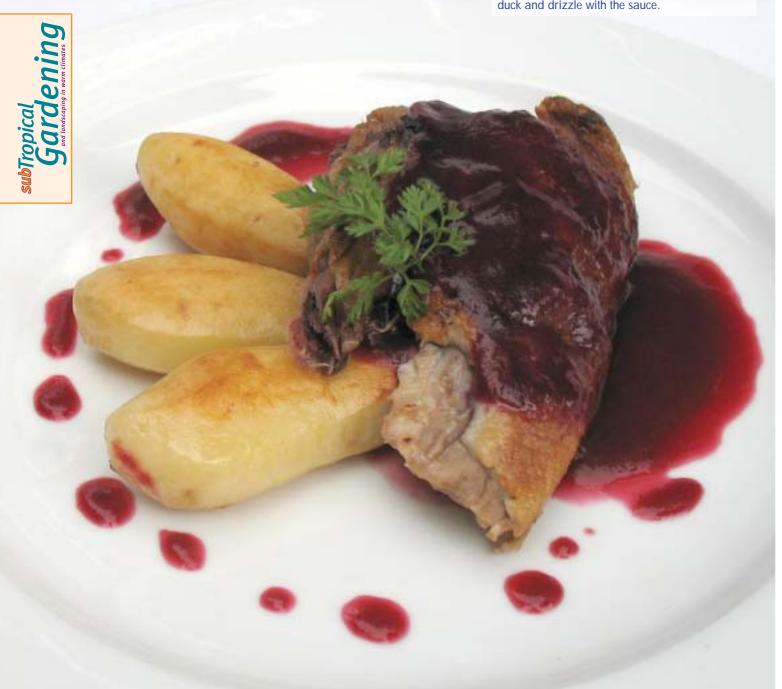

On a plate serve the potatoes, a quarter of the duck and drizzle with the sauce.